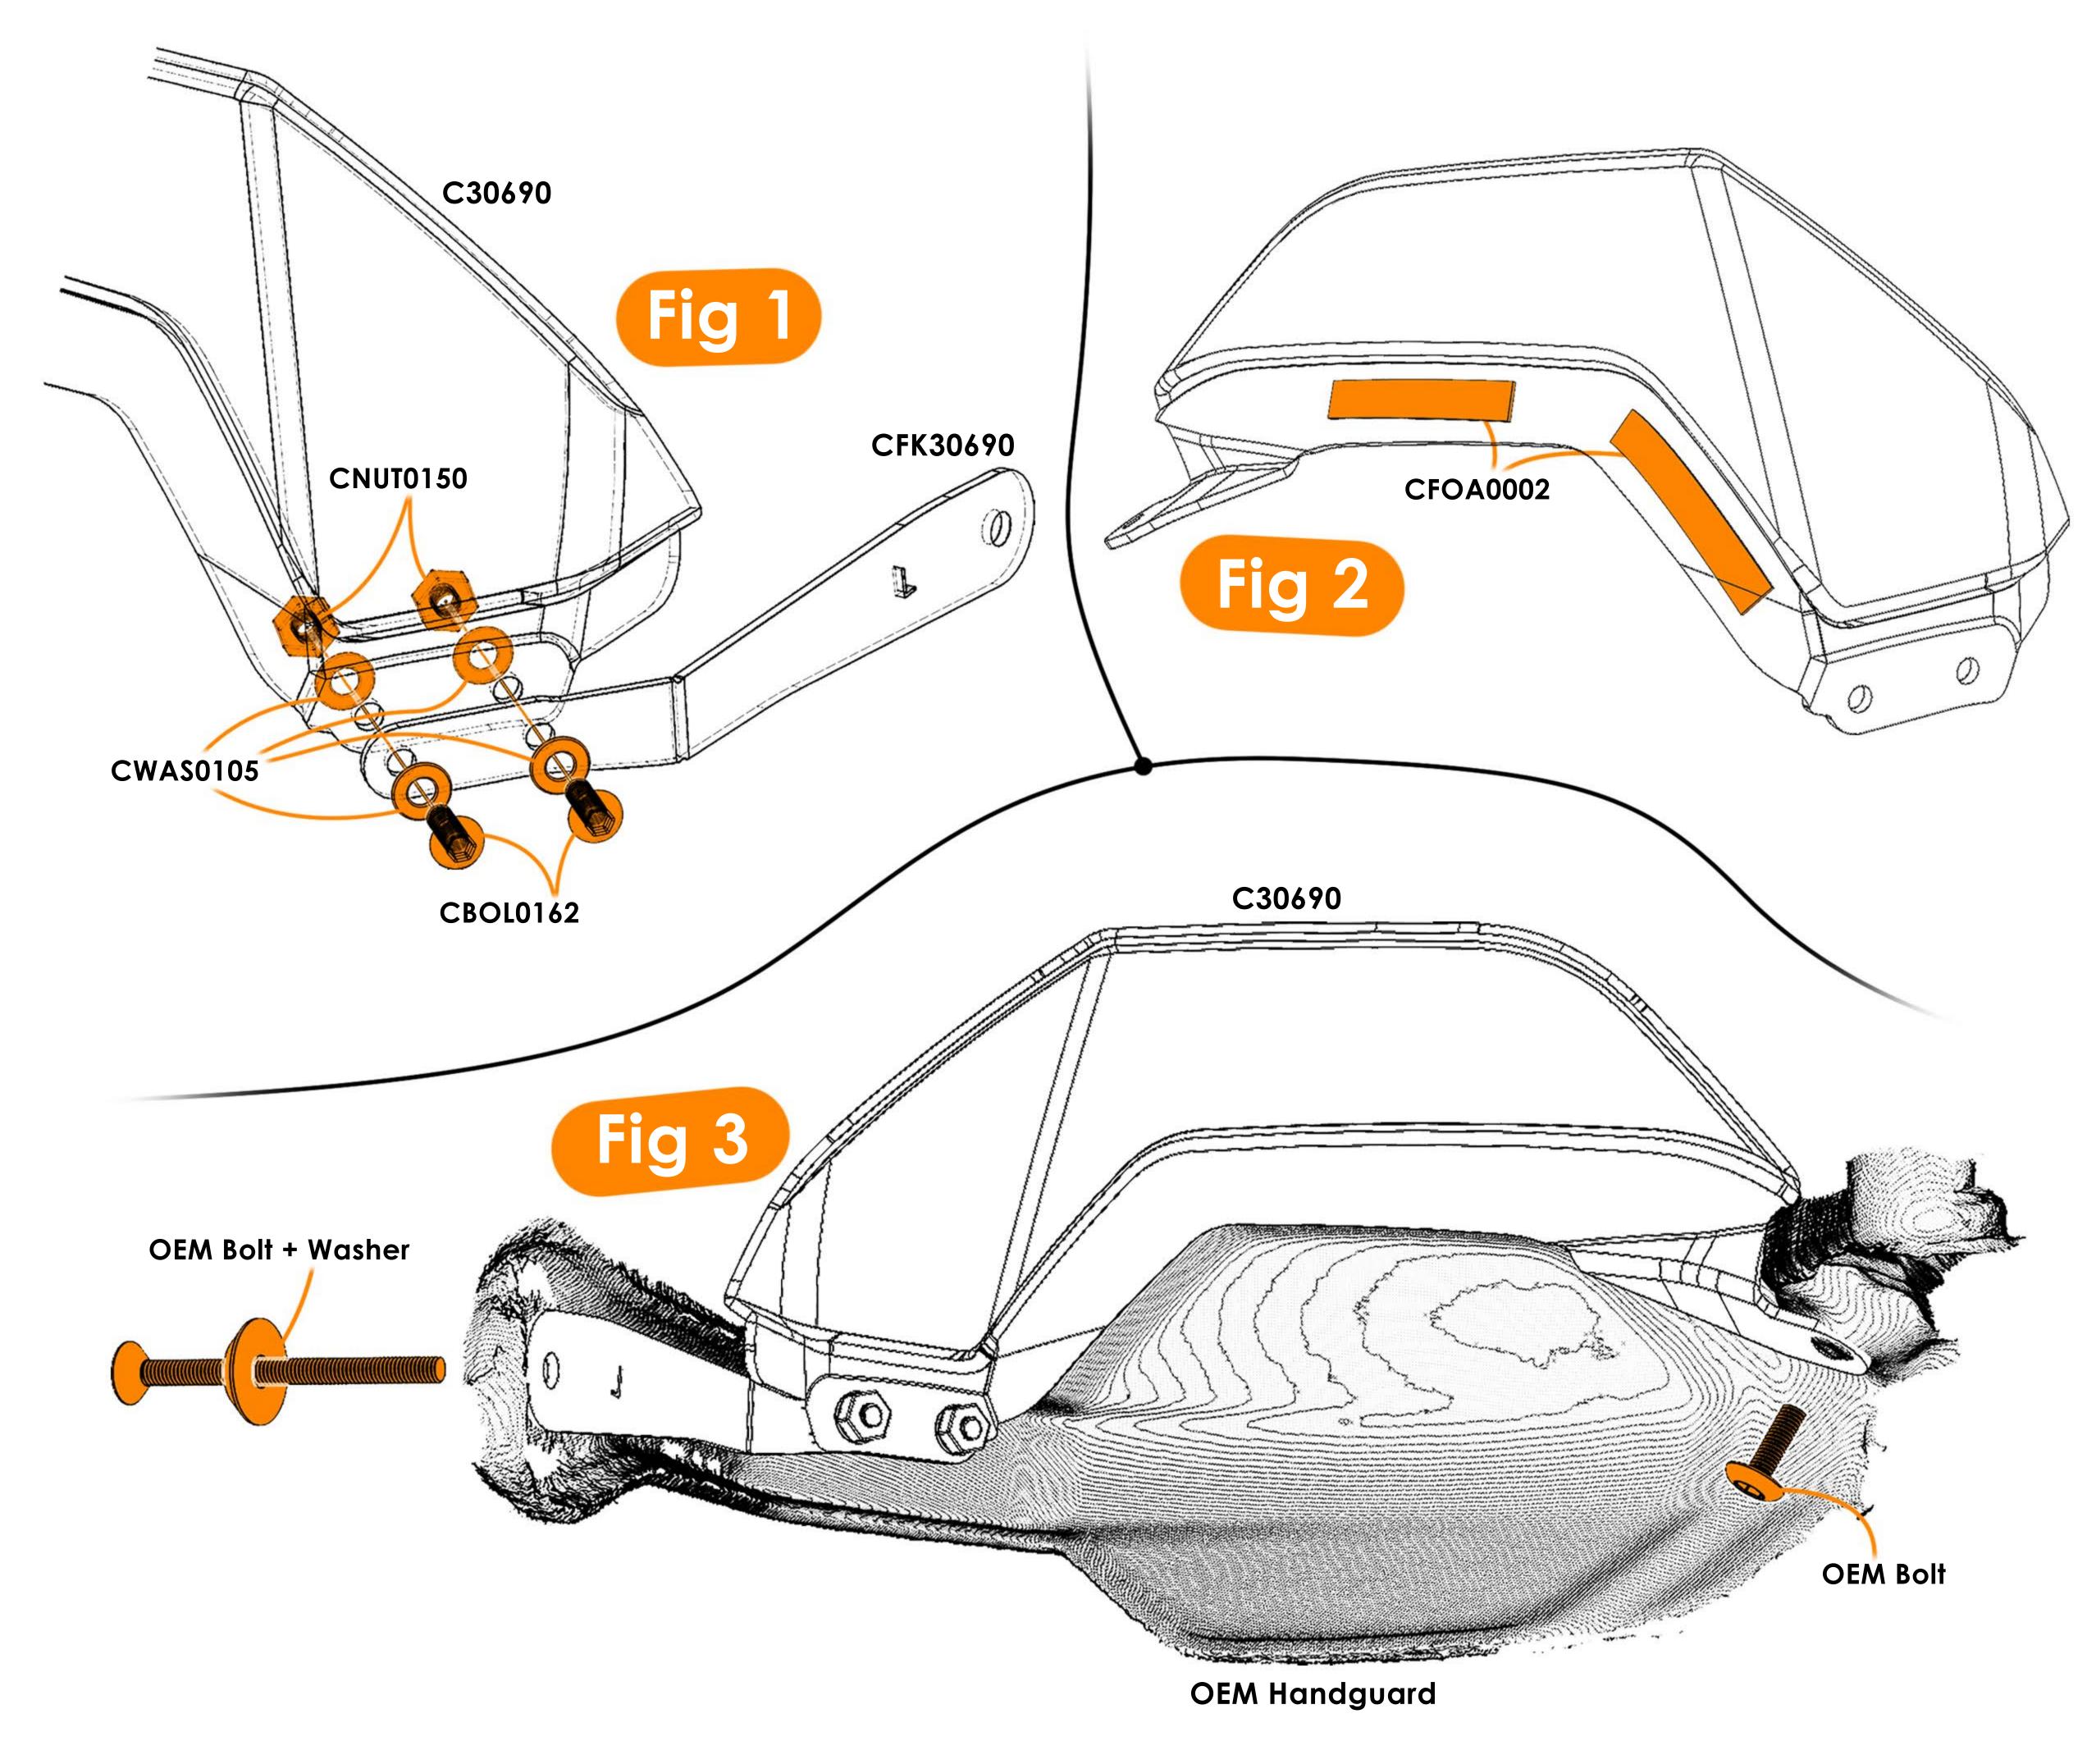

## 30690 Triumph Tiger 1200 + 900 Handguard Extensions Fitting Instructions

2X C30690 Mouldings (pair)
2X CFK30690 Brackets (pair)
4X CBOL0162 M5 X 16mm Bolt
8X CWAS0105 M5 SS Washer
4X CNUT0150 M5 Nyloc Nut

Kit Includes:

2X CFOA0002 Foam Strip 20mm X 1.5mm (cut to 50mm in length)

- Remove the OEM handguards from the bike by removing the single bolt and washer on the bar end and the single bolt on the inside of the OEM handguard (holding the mirror mounting point).
- Attach the handguard extensions to the brackets using the M5 fittings supplied (shown in Fig 1).
- Using a pair of scissors, cut down the centre of the two foam strips lengthways. Remove the backing and attach the foam strips (shown in **Fig 2**).
- **Fig 3** shows how the finished assembly fits together. Refit the OEM handguards as normal with the Pyramid handguards incorporated. Ensure fixings are checked periodically.